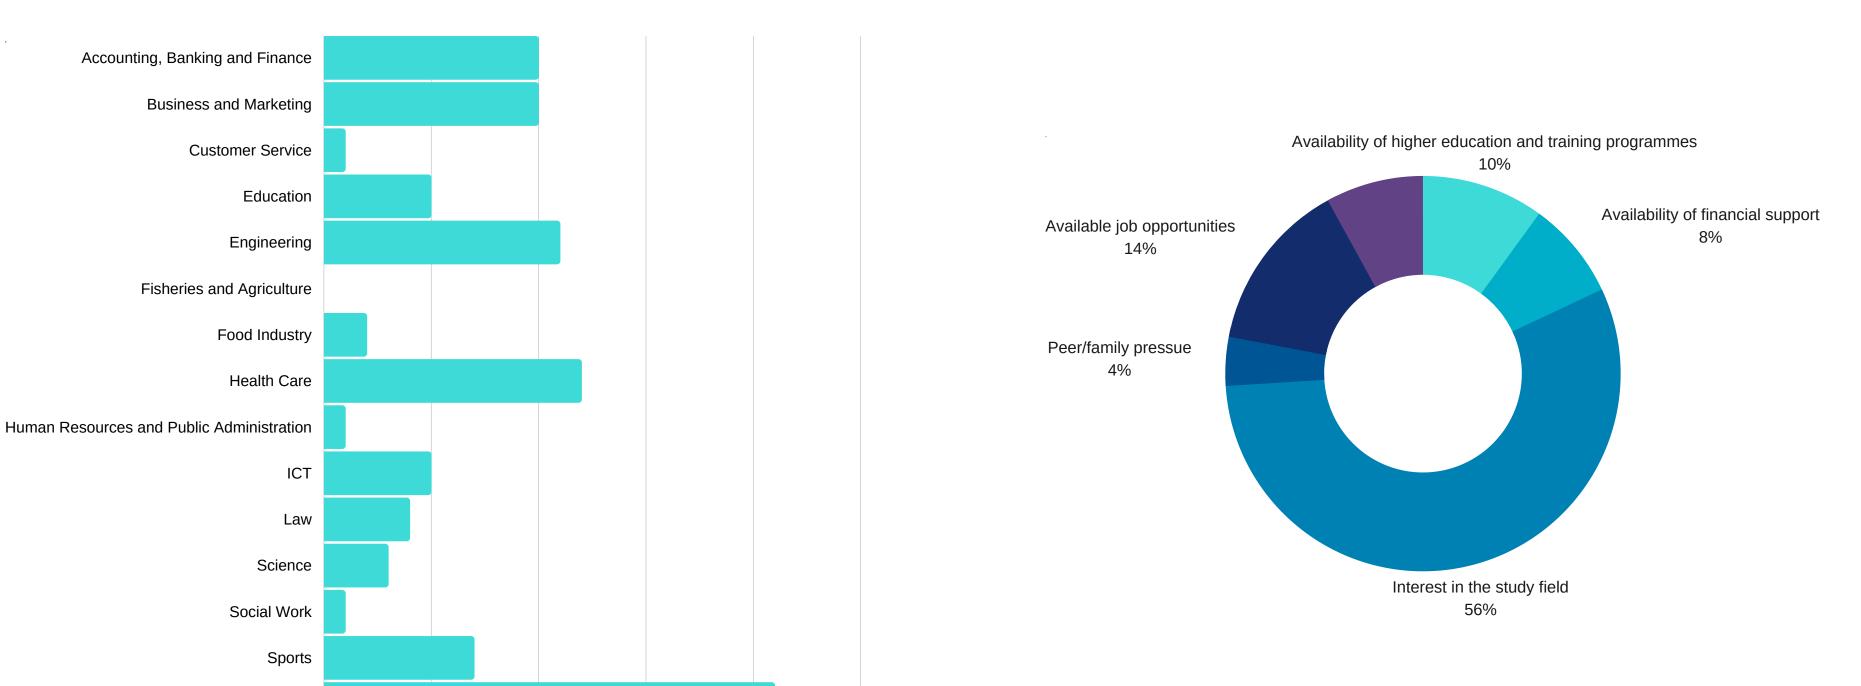

# **INTERESTED FIELD OF STUDY**

Travel, Tourism and Hospitality

0

5

10

15

25

20

## **FACTORS AFFECTING THE** DECISION