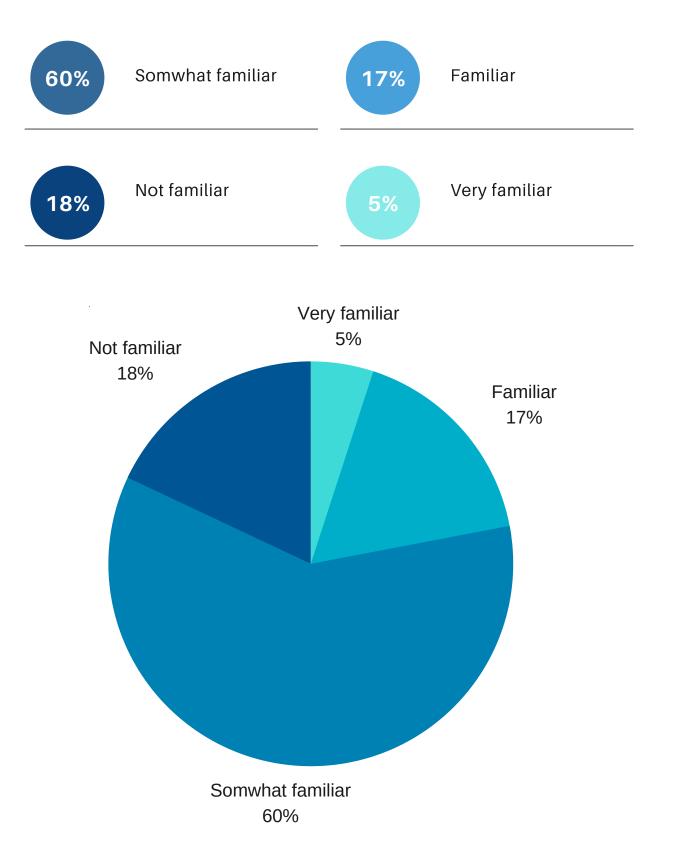

# SCHOOL LEAVERS AND THEIR CAREER CHOICES

Ministry of Higher Education 2020



#### PLANS AFTER SCHOOL COMPLETION

- Take a gap year
- Seek part-time employment
- Seek full-time employment
- Enroll in a higher
  education/training programme
- Enroll in A'level studies





# FACTORS AFFECTING THE DECISION

# **INTERESTED FIELD OF STUDY**



Travel, Tourism and Hospitality

0

5

10

15

25

20

## **FACTORS AFFECTING THE** DECISION

## FAMILIARITY WITH HIGHER EDUCATION AND TRAINING OPPORTUNITIES



# MODES OF ACQUIRING INFORMATION ON HIGHER EDUCATION AND TRAINING

Social media

School

60

40

20

Universites/College

Ministry of Higher Education (MoHE)

Family and friends

Universities/ Colleges

Television