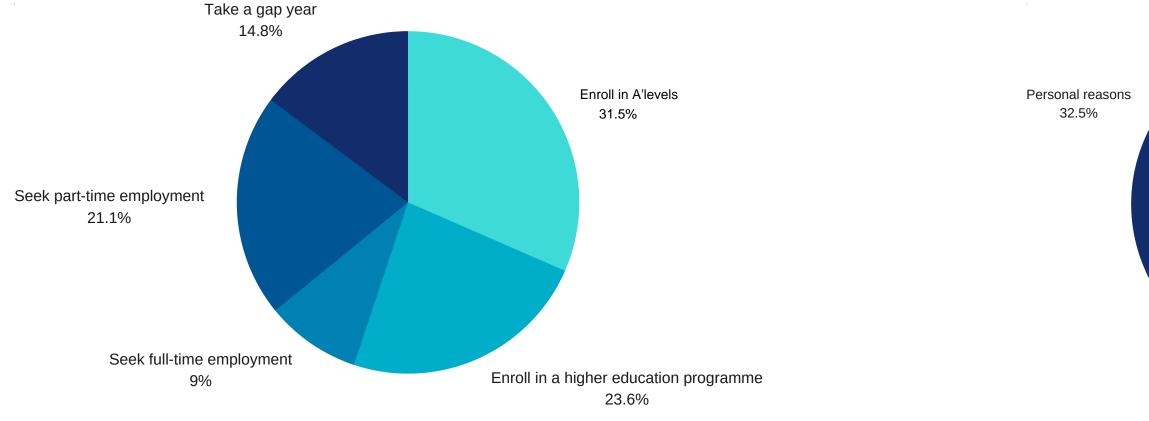

#### PLANS AFTER SCHOOL COMPLETION

- Take a gap year
- Seek part-time employment
- Seek full-time employment
- Enroll in a higher
  education/training programme
- Enroll in A'level studies