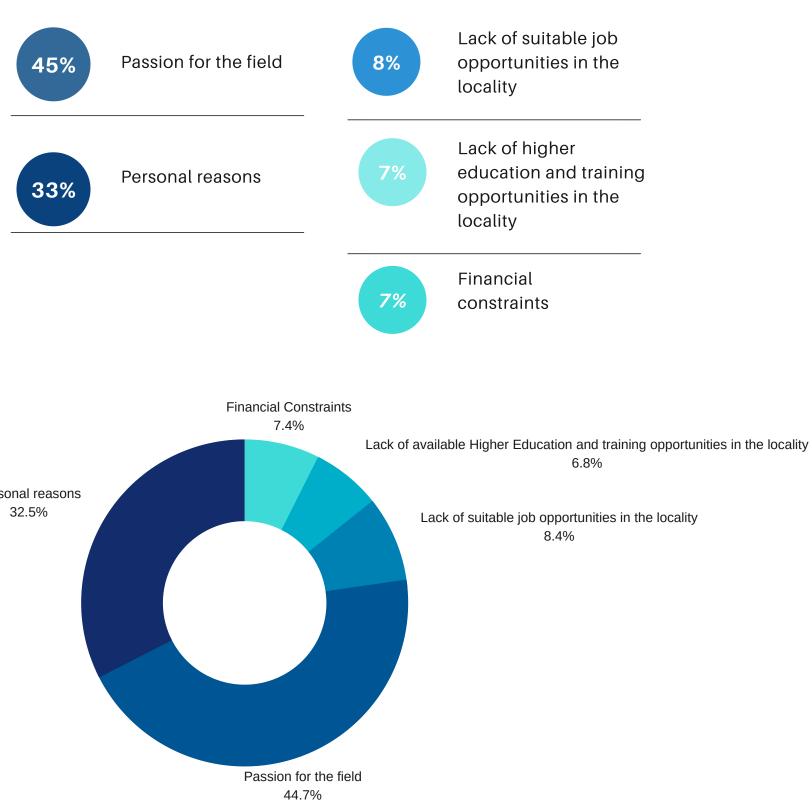

# SCHOOL LEAVERS AND THEIR CAREER CHOICES

Ministry of Higher Education 2020



#### PLANS AFTER SCHOOL COMPLETION

- Take a gap year
- Seek part-time employment
- Seek full-time employment
- Enroll in a higher
  education/training programme
- Enroll in A'level studies





# FACTORS AFFECTING THE DECISION

# **INTERESTED FIELD OF STUDY**



Travel, Tourism and Hospitality

0

5

10

15

25

20

## **FACTORS AFFECTING THE** DECISION

## FAMILIARITY WITH HIGHER EDUCATION AND TRAINING OPPORTUNITIES



# MODES OF ACQUIRING INFORMATION ON HIGHER EDUCATION AND TRAINING

Social media

School

60

40

20

Universites/College

Ministry of Higher Education (MoHE)

Family and friends

Universities/ Colleges

Television